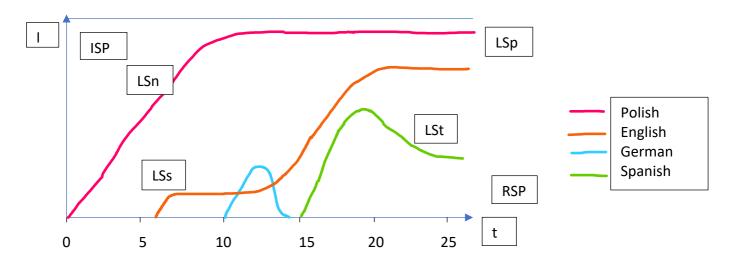

#### **DMM**

Notes: LSn = prior language system; LSp = primary language system; LSs = secondary language system; LSt = tertiary language system; ISP = ideal native-speaker proficiency; RSP = rudimentary speaker proficiency; I = language; t = time