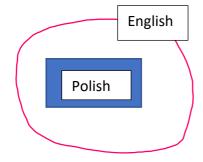

e "visualization" of my multilingual profile. Now, I would place Spanish in a more remote location on the "visualization" since I have less contact with this language than I used to. After I graduated from secondary school, I started university classes, and English has become a significant part of my life and my multilingual profile. I would say it is currently (nearly) 50/50 with my mother tongue. It is also because we are surrounded by the English language outside the classroom.

#### **DMM**



Notes: LSn = prior language system; LSp = primary language system; LSs = secondary language system; LSt = tertiary language system; ISP = ideal native-speaker proficiency; RSP = rudimentary speaker proficiency; I = language; t = time

# 1. Kindergarten and Pre School

#### 95% Polish 5% English



# 2. Elementary school





# 3. Middle school and secondary school

70% Polish 15% English 15% Spanish



#### 4. University education

50% Polish
45% English
5% Spanish

English

Polish

Spanish