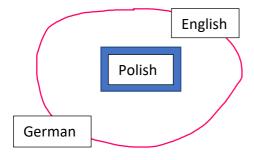

ilingual profile. Now, I would place Spanish in a more remote location on the "visualization" since I have less contact with this language than I used to. After I graduated from secondary school, I started university classes, and English has become a significant part of my life and my multilingual profile. I would say it is currently (nearly) 50/50 with my mother tongue. It is also because we are surrounded by the English language outside the classroom.

#### **DMM**



Notes: LSn = prior language system; LSp = primary language system; LSs = secondary language system; LSt = tertiary language system; ISP = ideal native-speaker proficiency; RSP = rudimentary speaker proficiency; I = language; t = time

# 1. Kindergarten and Pre School

#### 95% Polish 5% English



# 2. Elementary school





# 3. Middle school and secondary school

70% Polish 15% English 15% Spanish



#### 4. University education

50% Polish
45% English
5% Spanish

English

Polish

Spanish